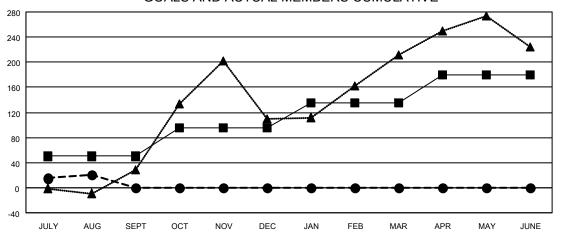

## GOALS AND ACTUAL MEMBERS CUMULATIVE

| _ | MEMBER | <b>GROWTH</b> | NET ( | GOAL |
|---|--------|---------------|-------|------|

- MEMBER GROWTH ACTUAL

- LAST YEAR MEMBERSHIP ACTUAL

| DROPPED CLUBS: 0 |    | 21 CLUBS OF 84 ADDED 1 OR MORE | GENDER DISTRIBUTION               |              |
|------------------|----|--------------------------------|-----------------------------------|--------------|
|                  |    | NEW MEMBERS                    | MALE                              | 976 (55.42%) |
|                  |    |                                | FEMALE                            | 785 (44.58%) |
| DROPPED MEMBERS  |    |                                | NON BINARY                        | 0 (0.00%)    |
| DECEASED         | 3  |                                | PREFER NOT TO ANSWER              | 0 (0.00%)    |
| CLUB CANCELLED   | 0  |                                | TOTAL FAMILY LIMIT MEMBERS        | 431          |
| OTHER            | 21 | CLICK HERE FOR CUMULATIVE      | TOTAL FAMILY UNIT MEMBERS         | 431          |
| TOTAL            | 24 | MEMBERSHIP DATA                | FAMILY MEMBERS PAYING HAL<br>DUES | F 242        |