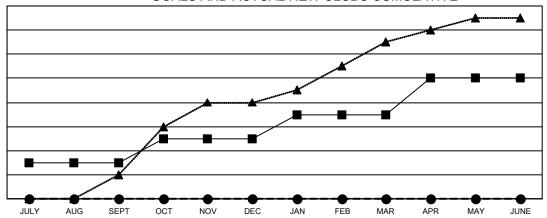

## GOALS AND ACTUAL NEW CLUBS CUMULATIVE

- CURRENT YEAR GOALS FOR NEW CLUBS

- ■ - CURRENT YEAR ACTUAL NEW CLUBS

▲ - LAST YEAR ACTUAL NEW CLUBS